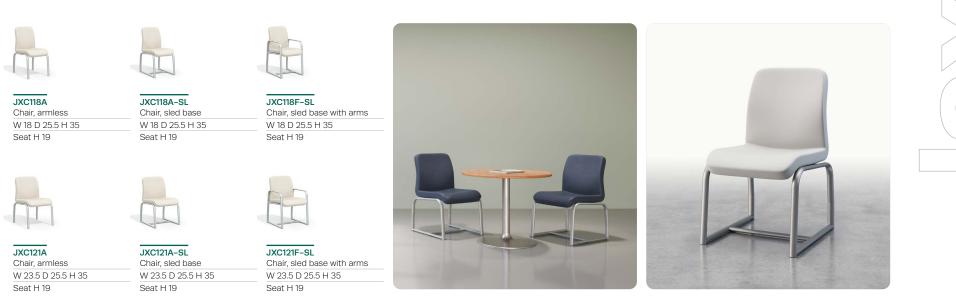

**Jax** Metal Seating Collection

Offered with or without arms, and featuring a single contoured seat and back, Vista II chairs are strong, comfortable and easy to clean. Also, the choice of two seat widths makes the collection versatile enough to be used in many applications.

FEATURES -

 · 14-gauge oval-tube steel frame
 · Custom frame finishes

 · All fasteners are tamper-resistant
 · Bolt-to-floor brackets

 · Steel seat pan conceals upholstery staples and adds weight
 · Moisture barrier

 · Simple one-piece seat/back is comfortable and easy to clean
 · Moisture barrier

 $\cdot\,$  Nylon glides are non-removable and protect floors from damage