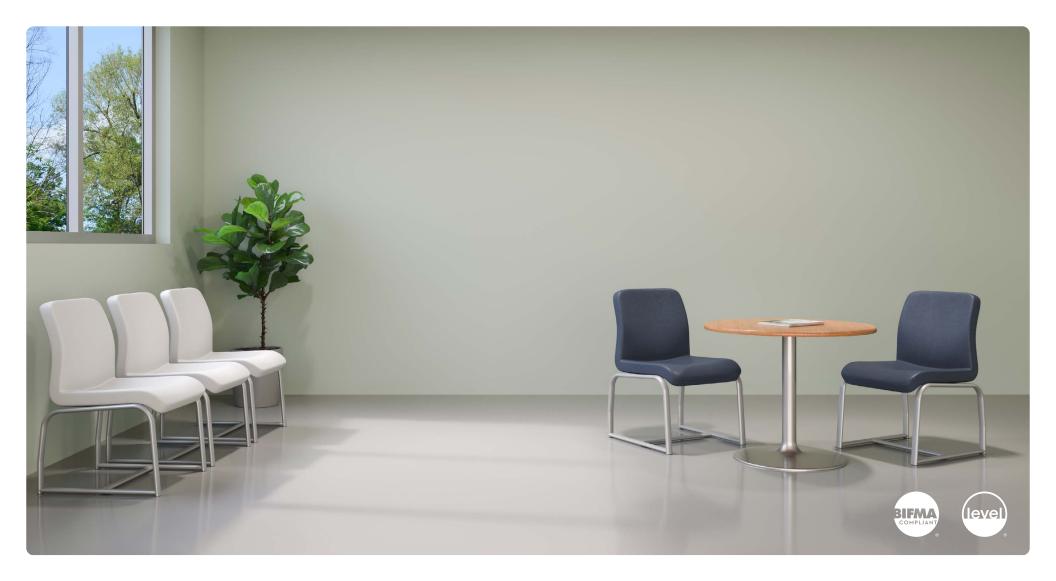

**Jax** Metal Seating Collection

Offered with or without arms, and featuring a single contoured seat and back, Vista II chairs are strong, comfortable and easy to clean. Also, the choice of two seat widths makes the collection versatile enough to be used in many applications.

 · Simple one-piece seat/back is comfortable and easy to clean
 · Moisture barrier

 $\cdot\,$  Nylon glides are non-removable and protect floors from damage