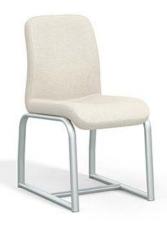

**Jax** Metal Seating Collection

Offered with or without arms, and featuring a single contoured seat and back, Vista II chairs are strong, comfortable and easy to clean. Also, the choice of two seat widths makes the collection versatile enough to be used in many applications.

 · Simple one-piece seat/back is comfortable and easy to clean
 · Moisture barrier

 $\cdot\,$  Nylon glides are non-removable and protect floors from damage